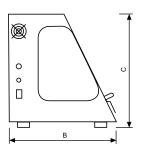

#### **MICROTURN**

Toolpost and Tooling Package, Thread Cutting Package.

| MECHANICAL<br>DETAILS                                                    | MICROMILL    | MICROTURN           |
|--------------------------------------------------------------------------|--------------|---------------------|
| Machine Length (A)                                                       | 685mm        | 685mm               |
| Machine Depth (B)                                                        | 654mm        | 654mm               |
| Machine Height (C)                                                       | 688mm        | 688mm               |
| Machine Weight                                                           | 50kg         | 57kg                |
| Table Size                                                               | 70x330mm     | n/a                 |
| Swing Over Bed                                                           | n/a          | 90mm<br>(150mm opt) |
| Travel X Axis                                                            | 228mm        | 50mm                |
| Travel Y Axis                                                            | 130mm        | n/a                 |
| Travel Z Axis                                                            | 160mm        | 126mm               |
| Table to Spindle                                                         | 182mm        | n/a                 |
| Max. Spindle Speed                                                       | 2500rpm      | 2500rpm             |
| Max. Feed Rate                                                           | 750mm/min    | 600mm/min           |
| Max. 3D Profiling                                                        | 600mm/min    | n/a                 |
| Mains Supply Requirements* [* Alternative supplies available on request] | Single Phase | Single Phase        |
| Spindle Motor                                                            | 0.075kW      | 0.075kW             |
| Axes Motors                                                              | Stepper      | Stepper             |
| Volts                                                                    | 230VAC       | 230VAC              |
| Amps                                                                     | 8 Amps       | 8 Amps              |
| Hz                                                                       | 50 Hz        | 50 Hz               |
| Electrical Connection                                                    | 13A Socket   | 13A Socket          |