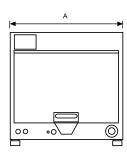

#### **MICROTURN**

Toolpost and Tooling Package, Thread Cutting Package.

| MECHANICAL<br>DETAILS                                                    | MICROMILL    | MICROTURN           |
|--------------------------------------------------------------------------|--------------|---------------------|
| Machine Length (A)                                                       | 685mm        | 685mm               |
| Machine Depth (B)                                                        | 654mm        | 654mm               |
| Machine Height (C)                                                       | 688mm        | 688mm               |
| Machine Weight                                                           | 50kg         | 57kg                |
| Table Size                                                               | 70x330mm     | n/a                 |
| Swing Over Bed                                                           | n/a          | 90mm<br>(150mm opt) |
| Travel X Axis                                                            | 228mm        | 50mm                |
| Travel Y Axis                                                            | 130mm        | n/a                 |
| Travel Z Axis                                                            | 160mm        | 126mm               |
| Table to Spindle                                                         | 182mm        | n/a                 |
| Max. Spindle Speed                                                       | 2500rpm      | 2500rpm             |
| Max. Feed Rate                                                           | 750mm/min    | 600mm/min           |
| Max. 3D Profiling                                                        | 600mm/min    | n/a                 |
| Mains Supply Requirements* [* Alternative supplies available on request] | Single Phase | Single Phase        |
| Spindle Motor                                                            | 0.075kW      | 0.075kW             |
| Axes Motors                                                              | Stepper      | Stepper             |
| Volts                                                                    | 230VAC       | 230VAC              |
| Amps                                                                     | 8 Amps       | 8 Amps              |
| Hz                                                                       | 50 Hz        | 50 Hz               |
| Electrical Connection                                                    | 13A Socket   | 13A Socket          |