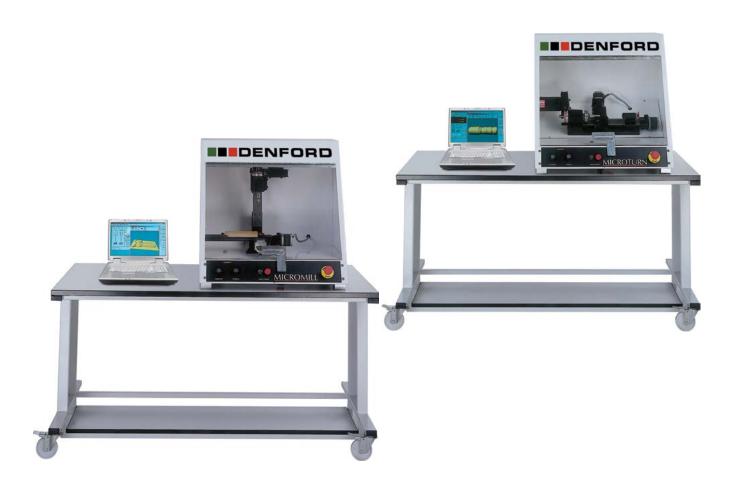

## **DENFORD**

# Micromill CNC MILLING MACHINE

## Microturn CNC LATHE

Benches on this page are no longer available and are shown for illustration purposes only.

A compact 3 axis CNC milling machine and 2 axis CNC lathe, both with totally enclosed interlocking guards - the ideal introduction to small part CNC manufacture. Variable spindle speeds and feedrates make the Micromill and Microturn ideal for cutting resistant materials such as wax, plastic, acrylic, aluminum and free cutting alloys.

### Micromill / Microturn

#### THE MICROMILL COMES **AS STANDARD WITH:**

- VR CNC Milling Operating Software (PC not included).
- Maintenance Tools.
- Clamping Kit.
- 1/4" Dia Milling Collet.
- 5/16" Dia Drawbar.
- 3/16" Slot Drill 1/4" Shank.
- Installation and Instruction Manuals.
- Set of Metric Allen Keys.

#### THE MICROTURN COMES **AS STANDARD WITH:**

- VR CNC Turning Operating Software (PC not included).
- Maintenance Tools.
- 1 1/2" Standard Toolpost.
- Tailstock.
- 3" Dia Spindle Faceplate.
- No. 1 Morse Taper, Spindle Centre.
- No. O Morse Taper, Tailstock Centre.
- 2 1/2" Dia 3 Jaw Chuck & 2 Tommy Bars.
- 1/4" Braised Carbide Tip Cutting Tool, Right Handed.
- Installation and Instruction Manuals.