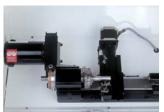

## Microturn CNC LATHE

Benches on this page are no longer available and are shown for illustration purposes only.

A compact 3 axis CNC milling machine and 2 axis CNC lathe, both with totally enclosed interlocking guards - the ideal introduction to small part CNC manufacture. Variable spindle speeds and feedrates make the Micromill and Microturn ideal for cutting resistant materials such as wax, plastic, acrylic, aluminum and free cutting alloys.

### Micromill / Microturn