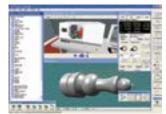

#### THE TURN 370 PRO COMES AS STANDARD WITH:

- VR CNC Turning Operating Software (PC not included).
- QuickTURN 2D Design software (1 seat)
- Flood Coolant and Industrial Cabinet Base.
- Quick Change Toolpost and Holder.
- Manual Self Centring 125mm 3 Jaw Chuck.
- Installation and Instruction Manuals.
- USB Connection

#### **RECOMMENDED SOFTWARE PROGRAMS**

All software necessary to control the Turn 370 PRO is included. Also included is a seat of QuickTURN 2D Design - an easy to use CAD package.