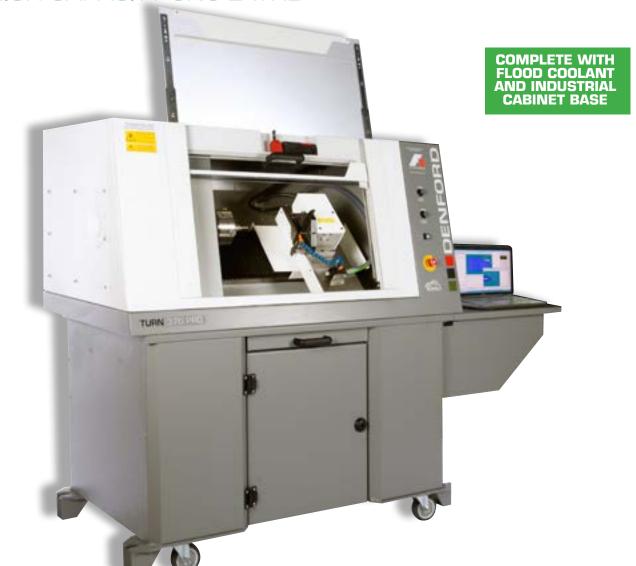

# **DENFORD Turn 370 PRO** HIGH CAPACITY CNC LATHE

Shown with optional computer support extension (PC not included)

Machine Dimensions.

A high capacity 2 axis CNC Lathe complete with flood coolant and industrial cabinet base and totally enclosed high-visibility interlocking guard, suitable for all levels of education and training. Programmable spindle speeds and feedrates make the Turn 370 PRO ideal for cutting a range of resistant materials such as wax, plastic, acrylic, free cutting alloys, aluminum and steel.

#### THE TURN 370 PRO COMES AS STANDARD WITH:

- VR CNC Turning Operating Software (PC not included).
- QuickTURN 2D Design software (1 seat)
- Flood Coolant and Industrial Cabinet Base.
- Quick Change Toolpost and Holder.
- Manual Self Centring 125mm 3 Jaw Chuck.
- Installation and Instruction Manuals.
- USB Connection