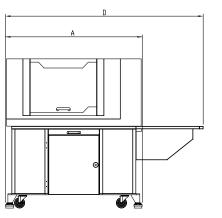

# **DENFORD Turn 370 PRO** HIGH CAPACITY CNC LATHE

Shown with optional computer support extension (PC not included)

Machine Dimensions.

A high capacity 2 axis CNC Lathe complete with flood coolant and industrial cabinet base and totally enclosed high-visibility interlocking guard, suitable for all levels of education and training. Programmable spindle speeds and feedrates make the Turn 370 PRO ideal for cutting a range of resistant materials such as wax, plastic, acrylic, free cutting alloys, aluminum and steel.

### **OPTIONAL EQUIPMENT INCLUDES:**

8 Station Programmable Turret (supplied in lieu of Quick Change Toolpost), Pneumatic Chuck and Guard, Tail Stock and Automatic Lubrication System.

| MECHANICAL<br>DETAILS                                                          | TURN<br>370 PRO   |
|--------------------------------------------------------------------------------|-------------------|
| Machine Length (A)                                                             | 1330mm            |
| Machine Depth (B)                                                              | 750mm             |
| Machine Height (C)                                                             | 1445mm            |
| Length with Optional PC Arm (D)                                                | 1910mm            |
| Open Door Height Above Machine (E)                                             | 385mm             |
| Machine Weight                                                                 | 400kg             |
| Swing Over Bed                                                                 | 260mm             |
| Swing Over Cross Slide                                                         | 105mm             |
| Distance Between Centres                                                       | 370mm             |
| Travel X Axis                                                                  | 200mm             |
| Travel Z Axis                                                                  | 275mm             |
| Max. Spindle Speed                                                             | 3700rpm           |
| Max. Feed Rate                                                                 | 3000mm/min        |
| Spindle Bore                                                                   | 35mm              |
| Mains Supply Requirements*<br>(* Alternative supplies available on<br>request) | Single Phase      |
| Spindle Motor                                                                  | 2.2kW             |
| Axes Motors                                                                    | Stepper           |
| Volts                                                                          | 230VAC            |
| Amps                                                                           | 16 Amps           |
| Hz                                                                             | 50 Hz             |
| Electrical Socket                                                              | 16A MCB Protected |